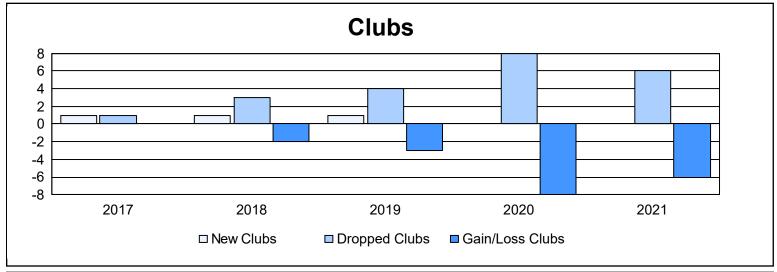

District 333 C As of June 2021 Cumulative

| Year      | New<br>Clubs | Dropped<br>Clubs | Gain/<br>Loss<br>Clubs | New<br>Members | Charter<br>Members | Reinstate<br>Members | Transfer<br>Members | Total<br>Member<br>Added | Total<br>Members<br>Dropped | Gain/<br>Loss<br>Members |
|-----------|--------------|------------------|------------------------|----------------|--------------------|----------------------|---------------------|--------------------------|-----------------------------|--------------------------|
| 2016-2017 | 1            | 1                | 0                      | 309            | 25                 | 12                   | 7                   | 353                      | 558                         | -205                     |
| 2017-2018 | 1            | 3                | -2                     | 255            | 28                 | 5                    | 4                   | 292                      | 370                         | -78                      |
| 2018-2019 | 1            | 4                | -3                     | 214            | 25                 | 6                    | 15                  | 260                      | 358                         | -98                      |
| 2019-2020 | 0            | 8                | -8                     | 233            | 6                  | 11                   | 39                  | 289                      | 427                         | -138                     |
| 2020-2021 | 0            | 6                | -6                     | 127            | 2                  | 3                    | 6                   | 138                      | 317                         | -179                     |
| Average   | 1            | 4                | -4                     | 228            | 17                 | 7                    | 14                  | 266                      | 406                         | -140                     |