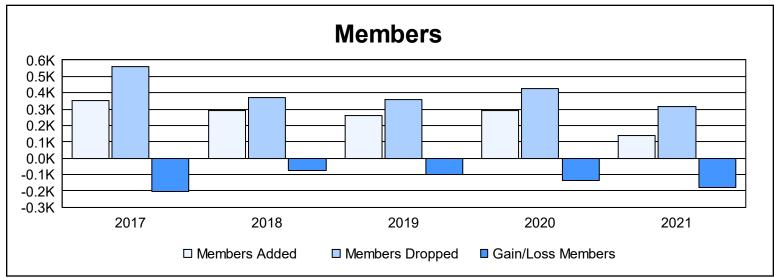

District 333 C As of June 2021 Cumulative

| Year      | New<br>Clubs | Dropped<br>Clubs | Gain/<br>Loss<br>Clubs | New<br>Members | Charter<br>Members | Reinstate<br>Members | Transfer<br>Members | Total<br>Member<br>Added | Total<br>Members<br>Dropped | Gain/<br>Loss<br>Members |
|-----------|--------------|------------------|------------------------|----------------|--------------------|----------------------|---------------------|--------------------------|-----------------------------|--------------------------|
| 2016-2017 | 1            | 1                | 0                      | 309            | 25                 | 12                   | 7                   | 353                      | 558                         | -205                     |
| 2017-2018 | 1            | 3                | -2                     | 255            | 28                 | 5                    | 4                   | 292                      | 370                         | -78                      |
| 2018-2019 | 1            | 4                | -3                     | 214            | 25                 | 6                    | 15                  | 260                      | 358                         | -98                      |
| 2019-2020 | 0            | 8                | -8                     | 233            | 6                  | 11                   | 39                  | 289                      | 427                         | -138                     |
| 2020-2021 | 0            | 6                | -6                     | 127            | 2                  | 3                    | 6                   | 138                      | 317                         | -179                     |
| Average   | 1            | 4                | -4                     | 228            | 17                 | 7                    | 14                  | 266                      | 406                         | -140                     |